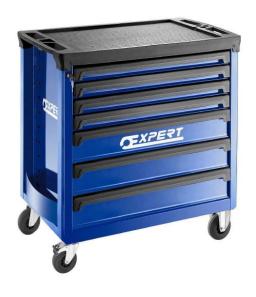

EXPERT by FACOM E011209 - 7 Drawer 4 Mod Roller Cabinet Blue

E011209

#### DESCRIPTION

EXPERT by FACOM E011209 - 7 Drawer 4 Mod Roller Cabinet Blue

### Features

7 drawers roller cabinet - 28 modules

4 drawers height 60mm - 16 modules

3 drawers height 130mm - 12 modules

Drawers can be fitted with thermoshaped or foam modules

Drawers useful dimensions (WxDxH) 759x421x60 / 130mm

Load resistance per drawer - 20/25kg

Dimensions (WxDxH) - 969x515x972