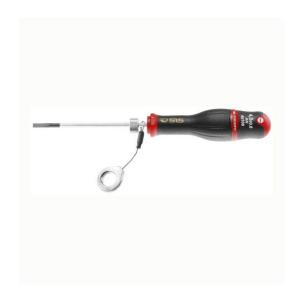

## DESCRIPTION

FACOM AN3.5X100SLS - 3.5x100mm SLS Tethered Parallel Slotted Protwist Screwdriver

## Features

Tool equipped with a FACOM SLS attachment solution preventing any risk of accidental falls
The crimped rotating cable solution selected and tested by FACOM maintains user ergonomics
Silicon carbon blade - strong and resistant to flexion
Bi-material grip resists to impacts - abrasion and chemicals
Black tipped matt chromed blade