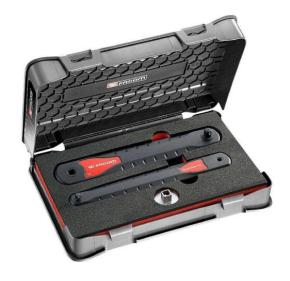

FACOM AXS.J2 - 2pc 1/4" + 3/8" Square Drive Access + Speed Offset Extension Bar Set

AXS.J2

## Contains

1 x 1/4" Square Drive access + speed offset extension bar 1 x 3/8" Square Drive access + speed offset extension bar