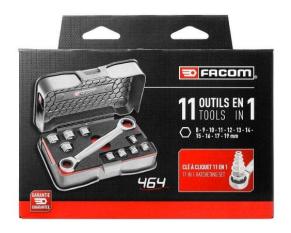

FACOM 464.J1APB - 11in1 Double Box-End Metric Ratchet Wrench Set

464.J1APB

## DESCRIPTION

FACOM 464.J1APB - 11in1 Double Box-End Metric Ratchet Wrench Set

Included sizes

1 x M14x19 - 14x19mm Ratchet Flat Ring Spanner 11 x Socket adaptor - 8 + 9 + 10 + 11 + 12 + 13 + 14 + 15 + 16 + 17 + 19mm

The rings stay in their foam compartments even when the box is tipped or dropped

Box and foam resistant to impact and chemical agents

Ultra-light "11 in 1" set: 1 wrench + 9 bushes - 11 dimensions

Ideal for spaces with low access in height